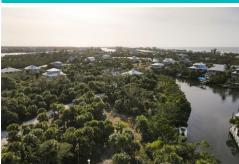

## Remarks

This 91 ft wide beachfront lot is located on the Gulf of Mexico on Palm/Don Pedro Island It offers a true beachfront lifestyle, with full Gulf and sunset views, pristine sandy beaches for a true getaway retreat. It's a lovely parcel to build your dream home. Available are house drawings, site plans as well as geological reports and survey. Currently, it is the only beachfront vacant land for sale in which you can drive your car directly to your home and is not in an association and is eligible for FEMA flood.