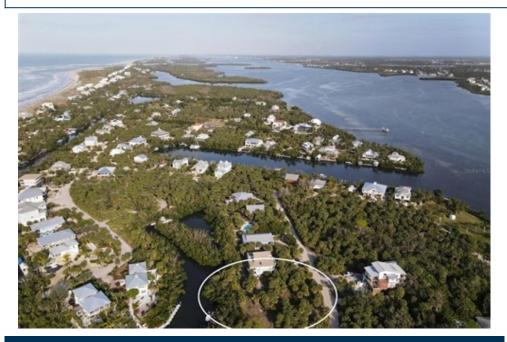

## Remarks

This 91 ft wide beachfront lot is located on the Gulf of Mexico on Palm/Don Pedro Island It offers a true beachfront lifestyle, with full Gulf and sunset views, pristine sandy beaches for a true getaway retreat. It's a lovely parcel to build your dream home. Available are house drawings, site plans as well as geological reports and survey. Currently, it is the only beachfront vacant land for sale in which you can drive your car directly to your home and is not in an association and is eligible for FEMA flood.