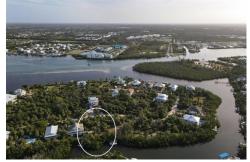

## Remarks

This 91 ft wide beachfront lot is located on the Gulf of Mexico on Palm/Don Pedro Island It offers a true beachfront lifestyle, with full Gulf and sunset views, pristine sandy beaches for a true getaway retreat. It's a lovely parcel to build your dream home. Available are house drawings, site plans as well as geological reports and survey. Currently, it is the only beachfront vacant land for sale in which you can drive your car directly to your home and is not in an association and is eligible for FEMA flood.